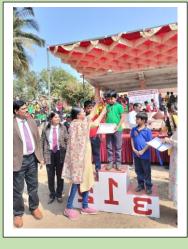

ANNUAL PANEL INSPECTION

Annual Panel Inspection of Kendriya Vidyalaya Bhandup, Mumbai Shift 2 Held on 19th November, 2022 by a Supervision Team of Principals, Vice-Principals, Head-Mistresses Led by Hon'ble Mrs. Sona Seth, Deputy Commissioner, KVS, RO Mumbai.