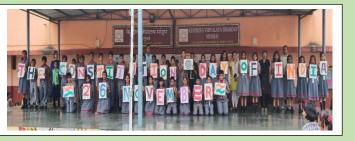

## राष्ट्रीय एकता दिवस

The initiative 'Ek Bharat Shreshtha Bharat' was announced by Hon'ble Prime Minister on 31st October, 2015 on the occasion of the 140th birth anniversary of Sardar Vallabhbhai Patel. innovative Through this measure, the knowledge of the culture, traditions and practices of different states & UTs will lead to an enhanced understanding and bonding between the states, thereby strengthening the unity and integrity of India.