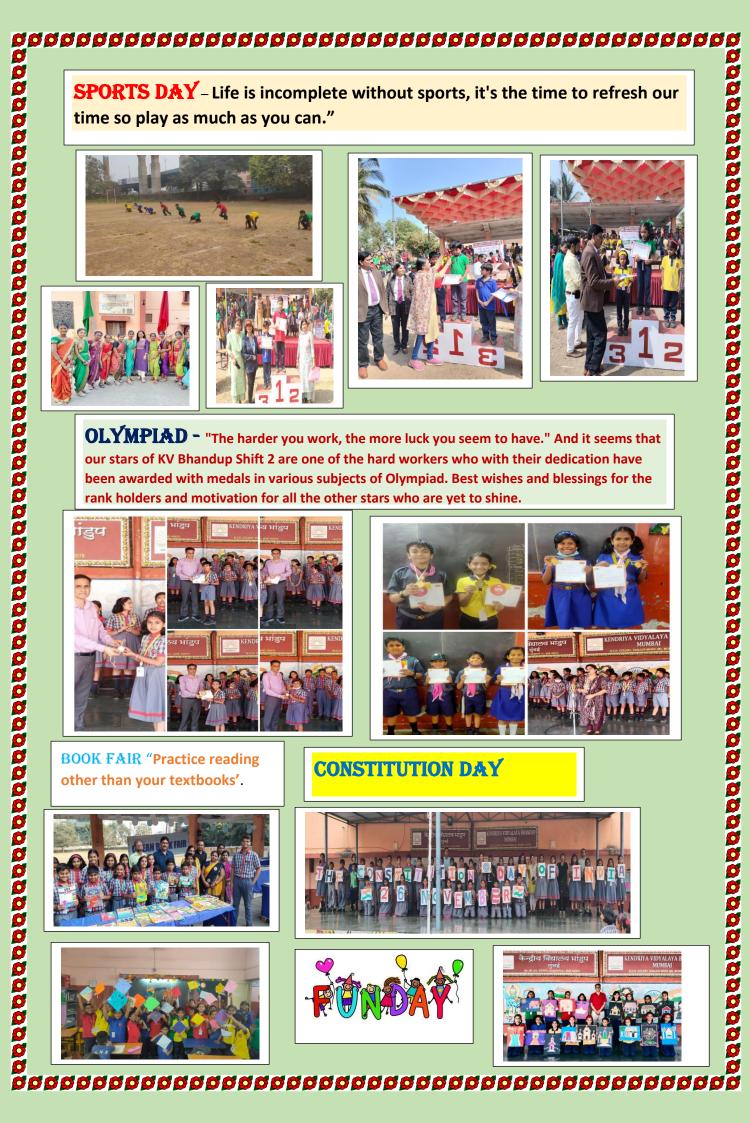

l Panel Inspection of Kendriya Vidyalaya Bhandup, Mumbai Shift 2 Held on 19th November, 2022 by a Supervision Team of Principals, Vice-Principals, Head-Mistresses Led by Hon'ble Mrs. Sona Seth, Deputy Commissioner, KVS, RO Mumbai.

# CCA - HOUSE WISE RANGOLI M&KING COMPETITION





0

# CHILDREN'S DAY - To build confidence in children KV Bhandup shift II organized Fashion Show for the little stars of class 1&2 followed by Fancy dress for classes 3 to 5. Children gave splendor performances. BHAND VIDYALA MUMBA R 0 हार्दिक श्रम 14 नवम्बर HAPPY TOY BASED LEARNING GRANDPARENTS Integration of toys and games for learning implies DAY that the 'toys' and 'games' are at the centre of the curriculum, which helps in simplifying and clarifying new concepts.

74<sup>™</sup> REPUBLIC DAY