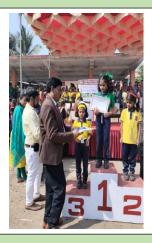

ANNUAL PANEL INSPECTION

Annual Panel Inspection of Kendriya Vidyalaya Bhandup, Mumbai Shift 2 Held on 19th November, 2022 by a Supervision Team of Principals, Vice-Principals, Head-Mistresses Led by Hon'ble Mrs. Sona Seth, Deputy Commissioner, KVS, RO Mumbai.