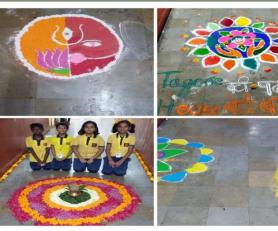

एक भारत श्रेष्ठ भारत गतिविधियाँ



## राष्ट्रीय एकता दिवस

The initiative 'Ek Bharat Shreshtha Bharat' was announced by Hon'ble Prime Minister on 31st October, 2015 on the occasion of the 140th birth anniversary of Sardar Vallabhbhai Patel. innovative Through this measure, the knowledge of the culture, traditions and practices of different states & UTs will lead to an enhanced understanding and bonding between the states, thereby strengthening the unity and integrity of India.







ANNUAL PANEL INSPECTION

Annual Panel Inspection of Kendriya Vidyalaya Bhandup, Mumbai Shift 2 Held on 19th November, 2022 by a Supervision Team of Principals, Vice-Principals, Head-Mistresses Led by Hon'ble Mrs. Sona Seth, Deputy Commissioner, KVS, RO Mumbai.

# CCA - HOUSE WISE RANGOLI M&KING COMPETITION





0

# CHILDREN'S DAY - To build confidence in children KV Bhandup shift II organized Fashion Show for the little stars of class 1&2 followed by Fancy dress for classes 3 to 5. Children gave splendor performances. BHAND VIDYALA MUMBA R 0 हार्दिक श्रम 14 नवम्बर HAPPY TOY BASED LEARNING GRANDPARENTS Integration of toys and games for learning implies DAY that the 'toys' and 'games' are at the centre of the curriculum, which helps in simplifying and clarifying new concepts.

74<sup>™</sup> REPUBLIC DAY