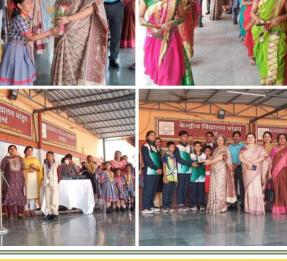

ANNUAL PANEL INSPECTION

Annual Panel Inspection of Kendriya Vidyalaya Bhandup, Mumbai Shift 2 Held on 19th November, 2022 by a Supervision Team of Principals, Vice-Principals, Head-Mistresses Led by Hon'ble Mrs. Sona Seth, Deputy Commissioner, KVS, RO Mumbai.